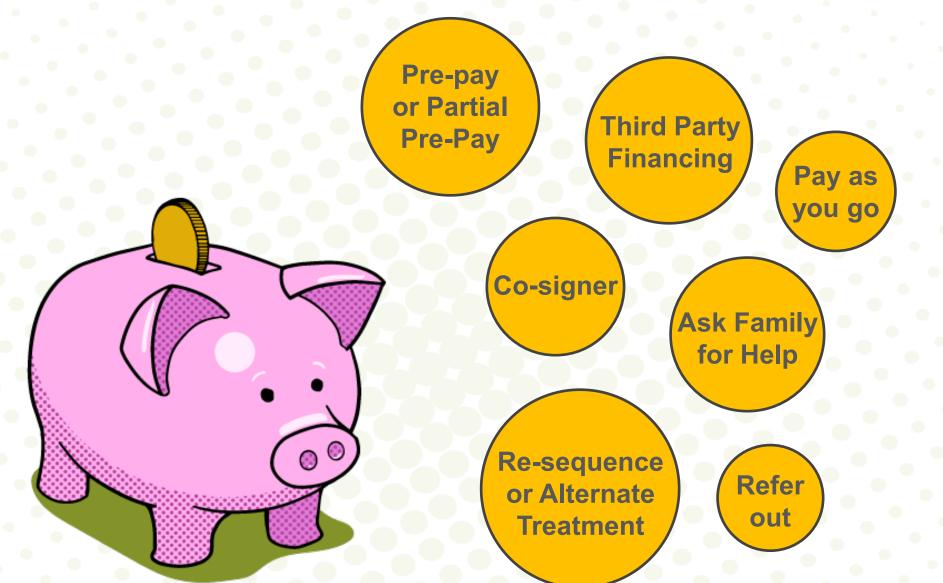

tic during the discussion</u>

Be comfortable with the "pause and silence"

Be clear and concise when presenting treatment

### **The Financial – Documentation**





Review and discuss the cover sheet with the patient

Have the patient sign the cover sheet

Give the original cover sheet to the patient, retain the copy for records

Scan the cover sheet and detailed treatment plan into the patient's Document Center in Dentrix

### **Financial Arrangement Breakdown**



Lead the patient to the financial option that allows them to **easily enter into treatment** 

Personal thoughts

or beliefs





A written financial plan that fully documents the treatment plan accepted by the patient.





Helps the patient



Requires preparation & communication

### **The Financial – Payment Options**





### The Follow Up



**Treatment Acceptance** Open Treatment Planning



| BI Analytics       |                                   |                    |                |
|--------------------|-----------------------------------|--------------------|----------------|
| ★ Favorites Browse |                                   |                    |                |
| Home Home          |                                   |                    |                |
| FOLDERS (12)       |                                   |                    |                |
| APPS               | Claims                            | Finance            | ··· Operations |
| Revenue            | Revenue Cycle<br>Operations (RCO) | Treatment Planning |                |

#### **Unscheduled Treatment**

Use the *Unsc